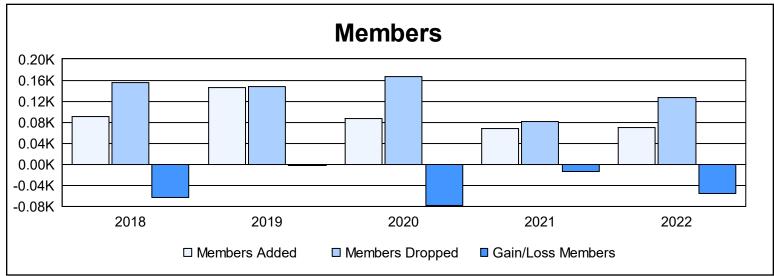

District 112 C

As of June 2022 Cumulative

| Year      | New<br>Clubs | Dropped<br>Clubs | Gain/<br>Loss<br>Clubs | New<br>Members | Charter<br>Members | Reinstate<br>Members | Transfer<br>Members | Total<br>Member<br>Added | Total<br>Members<br>Dropped | Gain/<br>Loss<br>Members |
|-----------|--------------|------------------|------------------------|----------------|--------------------|----------------------|---------------------|--------------------------|-----------------------------|--------------------------|
| 2017-2018 | 0            | 0                | 0                      | 47             | 8                  | 3                    | 33                  | 91                       | 155                         | -64                      |
| 2018-2019 | 0            | 2                | -2                     | 103            | 7                  | 6                    | 29                  | 145                      | 147                         | -2                       |
| 2019-2020 | 0            | 0                | 0                      | 57             | 4                  | 10                   | 16                  | 87                       | 166                         | -79                      |
| 2020-2021 | 1            | 1                | 0                      | 37             | 23                 | 3                    | 4                   | 67                       | 81                          | -14                      |
| 2021-2022 | 0            | 1                | -1                     | 50             | 9                  | 2                    | 9                   | 70                       | 126                         | -56                      |
| Average   | 0            | 1                | -1                     | 59             | 10                 | 5                    | 18                  | 92                       | 135                         | -43                      |