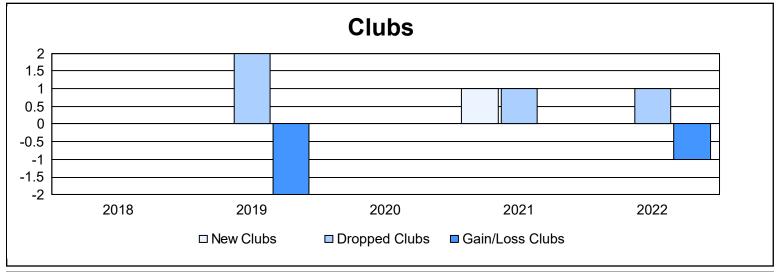

District 112 C

As of June 2022 Cumulative

| Year      | New<br>Clubs | Dropped<br>Clubs | Gain/<br>Loss<br>Clubs | New<br>Members | Charter<br>Members | Reinstate<br>Members | Transfer<br>Members | Total<br>Member<br>Added | Total<br>Members<br>Dropped | Gain/<br>Loss<br>Members |
|-----------|--------------|------------------|------------------------|----------------|--------------------|----------------------|---------------------|--------------------------|-----------------------------|--------------------------|
| 2017-2018 | 0            | 0                | 0                      | 47             | 8                  | 3                    | 33                  | 91                       | 155                         | -64                      |
| 2018-2019 | 0            | 2                | -2                     | 103            | 7                  | 6                    | 29                  | 145                      | 147                         | -2                       |
| 2019-2020 | 0            | 0                | 0                      | 57             | 4                  | 10                   | 16                  | 87                       | 166                         | -79                      |
| 2020-2021 | 1            | 1                | 0                      | 37             | 23                 | 3                    | 4                   | 67                       | 81                          | -14                      |
| 2021-2022 | 0            | 1                | -1                     | 50             | 9                  | 2                    | 9                   | 70                       | 126                         | -56                      |
| Average   | 0            | 1                | -1                     | 59             | 10                 | 5                    | 18                  | 92                       | 135                         | -43                      |